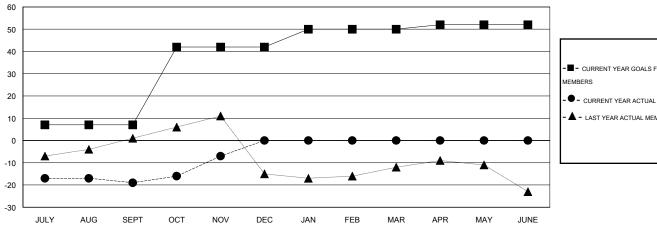

#### GOALS AND ACTUAL MEMBERS CUMULATIVE

| -    | CURRENT YEAR GOALS FOR NEW |  |
|------|----------------------------|--|
| иЕМВ | ERS                        |  |

- CURRENT YEAR ACTUAL MEMBERS

- LAST YEAR ACTUAL MEMBERS